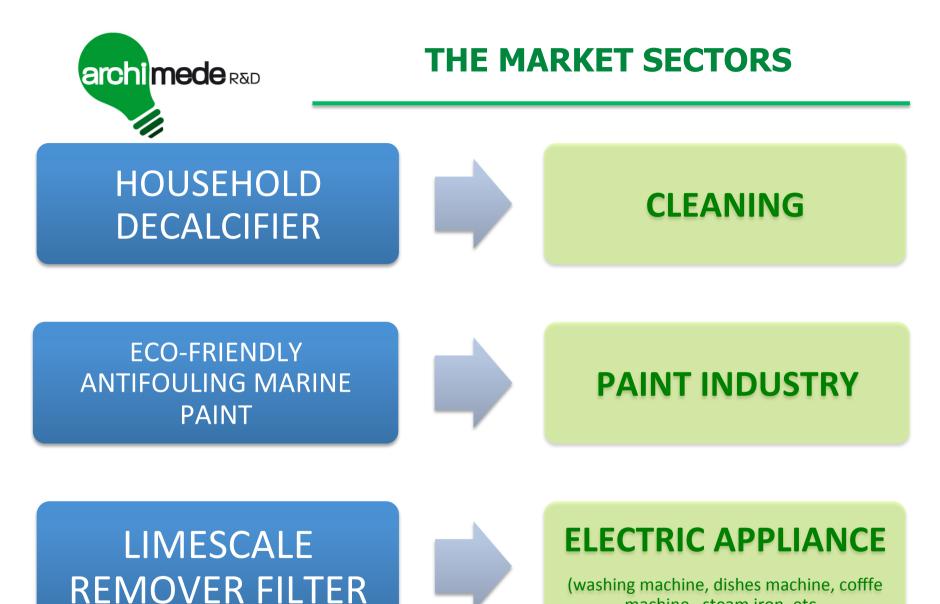

# PENETRATE AND GENERATE VALUE IN EU MARKET

(washing machine, dishes machine, cofffe machine, steam iron, etc..

Due to the wide range of products and I.P. the market approach is flexible  $\rightarrow$  DIFFERENT CUSTOMER CATEGORY