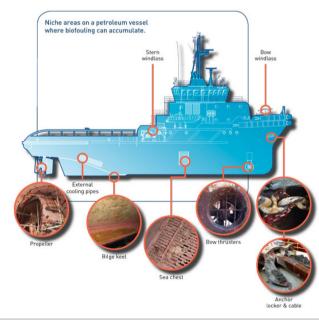

# METHOD FOR PREVENTING AND CONTROLLING BIOFOULING ON MARINE OBJECTS

A method for preventing and controlling the formation of biofouling on an object that is immersed or partially immersed in a water environment in which there is one or more organic or inorganic compounds capable of releasing gas, comprising the step of applying to the surface of the object a composition comprising a polymeric resin and one or more enzymes or a paint or a coating and one or more enzymes, wherein the one or more enzymes are adapted to catalyze a reaction of the one or more compounds that leads to the formation of gas