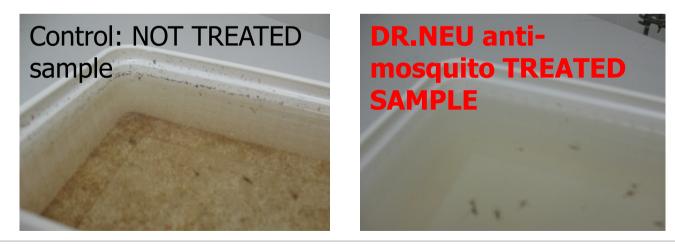

#### METHOD FOR PREVENTING AND CONTROLLING ORGANISMS THAT INFEST AQUEOUS SYSTEMS

Method for preventing and controlling organisms that infest aqueous systems in which one or more organic or inorganic compounds capable of releasing gas are present, comprising the step of dispersing on and/or in the aqueous mass a preparation comprising enzymes adapted to catalyze a reaction of the one or more compounds that leads to the formation of gas.

#### Washing Machine

**Coffee Machine** 

www.doctorneu.com

DECALCIFICANTE PERATECALCARTE PER FERRO DA STIRO DECALCIFICANTE PER STELAM IRON

**Electric iron** 

**Mosquito Prevention** 

www.doctorneu.com