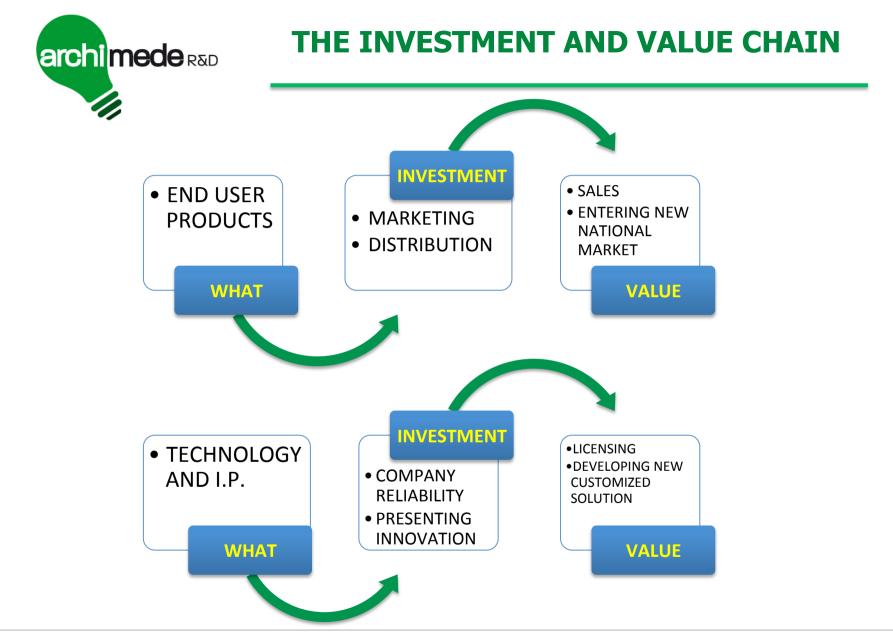

## THE SCIENTIFIC APPROACH

WHAT IS PRESENT IN THE NATURE THAT CAN BE ENHANCED AND LOCALIZED ?