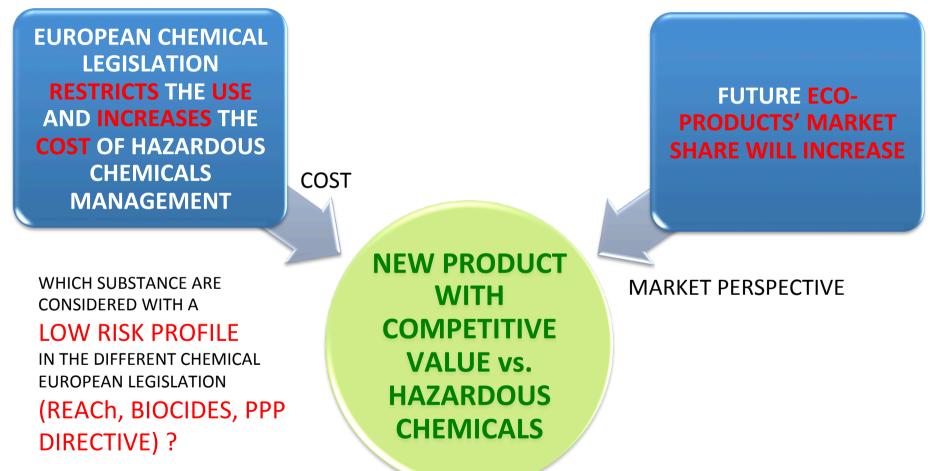

## THE SCIENTIFIC APPROACH

WHAT IS PRESENT IN THE NATURE THAT CAN BE ENHANCED AND LOCALIZED ?

# The **chemical process** is a **unique** and **novel** approach to use substance in water.

- Reduced quantity chemicals → controlled dose approach;
- No environmental and human risk;
- **Positive** Life Cycle **impact**;
- Exploiting natural process → sustainable products