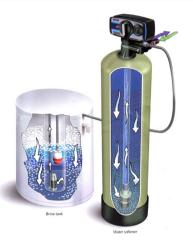

#### DEVICE FOR REDUCING THE CONTENT OF POLLUTING AND/OR UNWANTED SUBSTANCES, PARTICULARLY IN WATER AND OTHER FLUIDS

A device for reducing the content of polluting and/or unwanted substances, particularly in water and other fluids, which comprises a support (2) made of polymeric material for a catalyst of the reaction of degradation of inorganic salts into gaseous substances. The catalyst, intended to reduce the energy required for the activation of the reaction and to accelerate its course, is an enzyme preferably selected from the group of lyases, the group of hydrolases and the group of oxidoreductases.